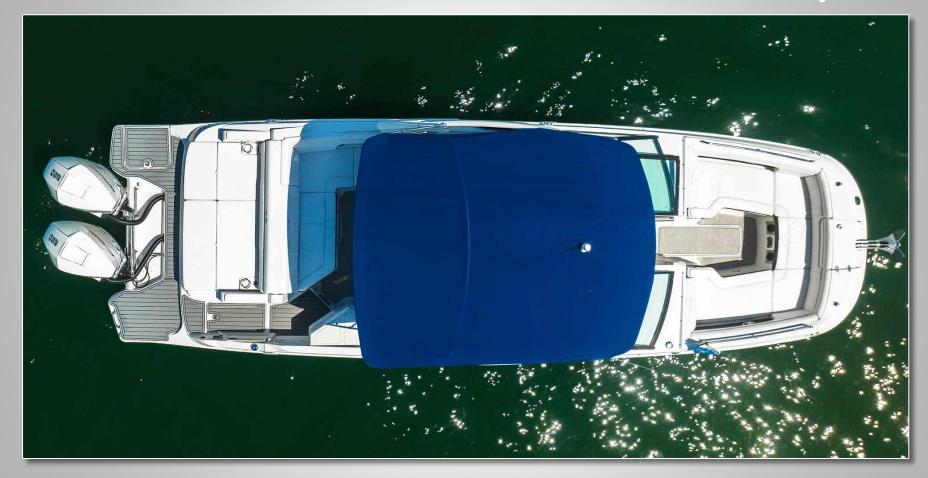

### **Description**

When it comes to a lifestyle boat, the 2022 Sea Ray 290 SDX Speedboat has it all. This is 29 feet of pure pleasure that now comes with something extra — a Bluetooth enabled, high-powered stereo system. The new open layout enhances every social connection. The deep, roomy bow invites friends and family to relax and engage so you can easily fit up to 12 people on this new vessel. Expanded storage tucks your water toys and must-haves safely away. When the water calls, jump in, knowing the swim platform will welcome everyone back aboard.

When an active family loves water sports, they often want to share their good times with friends. The 2022 Sea Ray 290 SDX Speedboat is among the most luxurious deck boats in its class. Its deep-V hull and wide beam allows for more seating in the oversized bow and huge cockpit, while maintaining a smooth, stable ride and great handling at high speeds.

### **Specs**

Model: Sea Ray SDX 29'

Length: 29 ft 2 in

Beam: 9 ft

Year Built: 2022

Engine(s): Mercury Dual 250

Outboard HP: 2 X 250 Fuel: Gas

Number of Cabins: 0 Sleeping Guests: 0 Cruising Guests: 12 Beds: 0, Sleeps 0