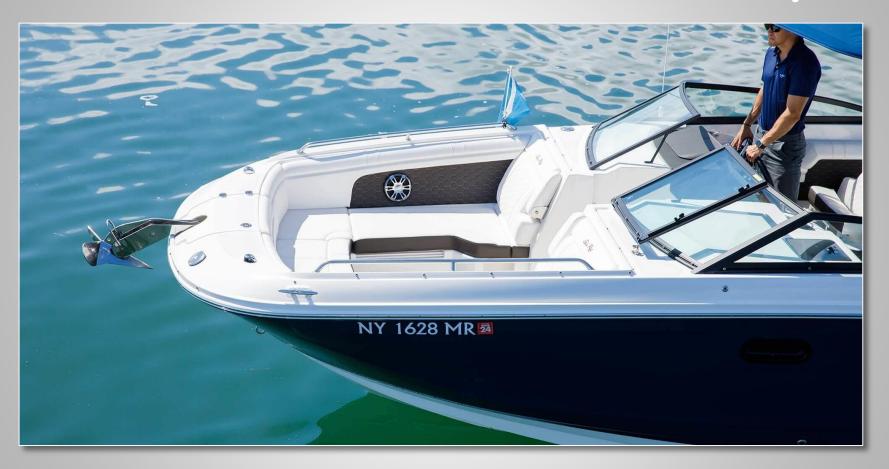

### **Description**

When it comes to a lifestyle boat, the 2022 Sea Ray 290 SDX Speedboat has it all. This is 29 feet of pure pleasure that now comes with something extra — a Bluetooth enabled, high-powered stereo system. The new open layout enhances every social connection. The deep, roomy bow invites friends and family to relax and engage so you can easily fit up to 12 people on this new vessel. Expanded storage tucks your water toys and must-haves safely away. When the water calls, jump in, knowing the swim platform will welcome everyone back aboard.

When an active family loves water sports, they often want to share their good times with friends. The 2022 Sea Ray 290 SDX Speedboat is among the most luxurious deck boats in its class. Its deep-V hull and wide beam allows for more seating in the oversized bow and huge cockpit, while maintaining a smooth, stable ride and great handling at high speeds.