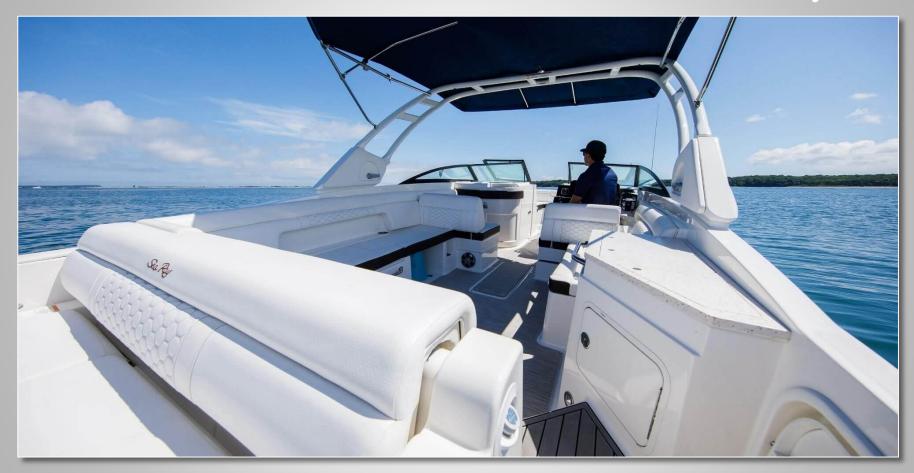

### **Description**

When it comes to a lifestyle boat, the 2022 Sea Ray 290 SDX Speedboat has it all. This is 29 feet of pure pleasure that now comes with something extra — a Bluetooth enabled, high-powered stereo system. The new open layout enhances every social connection. The deep, roomy bow invites friends and family to relax and engage so you can easily fit up to 12 people on this new vessel. Expanded storage tucks your water toys and must-haves safely away. When the water calls, jump in, knowing the swim platform will welcome everyone back aboard.

When an active family loves water sports, they often want to share their good times with friends. The 2022 Sea Ray 290 SDX Speedboat is among the most luxurious deck boats in its class. Its deep-V hull and wide beam allows for more seating in the oversized bow and huge cockpit, while maintaining a smooth, stable ride and great handling at high speeds.

### **Specs**

Model: Sea Ray SDX 29'

Length: 29 ft 2 in

Beam: 9 ft

Year Built: 2022

Engine(s): Mercury Dual 250

Outboard HP: 2 X 250 Fuel: Gas

Number of Cabins: 0 Sleeping Guests: 0 Cruising Guests: 12 Beds: 0, Sleeps 0