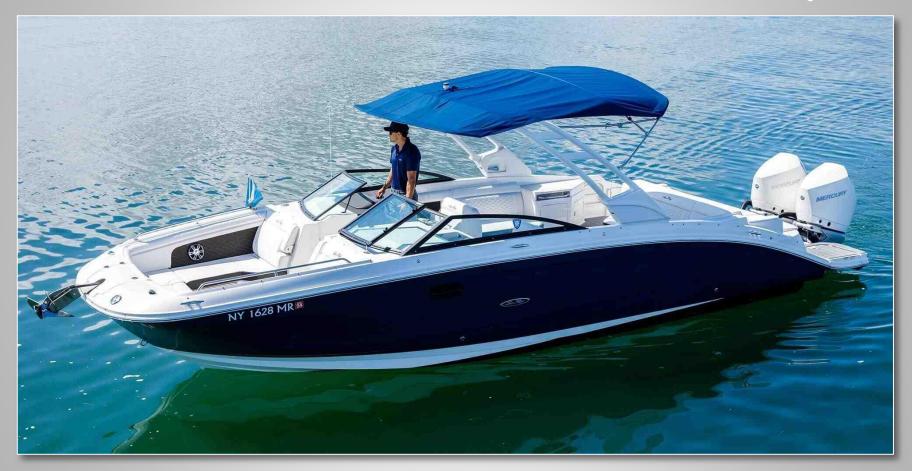

### **Description**

When it comes to a lifestyle boat, the 2022 Sea Ray 290 SDX Speedboat has it all. This is 29 feet of pure pleasure that now comes with something extra — a Bluetooth enabled, high-powered stereo system. The new open layout enhances every social connection. The deep, roomy bow invites friends and family to relax and engage so you can easily fit up to 12 people on this new vessel. Expanded storage tucks your water toys and must-haves safely away. When the water calls, jump in, knowing the swim platform will welcome everyone back aboard.

When an active family loves water sports, they often want to share their good times with friends. The 2022 Sea Ray 290 SDX Speedboat is among the most luxurious deck boats in its class. Its deep-V hull and wide beam allows for more seating in the oversized bow and huge cockpit, while maintaining a smooth, stable ride and great handling at high speeds.