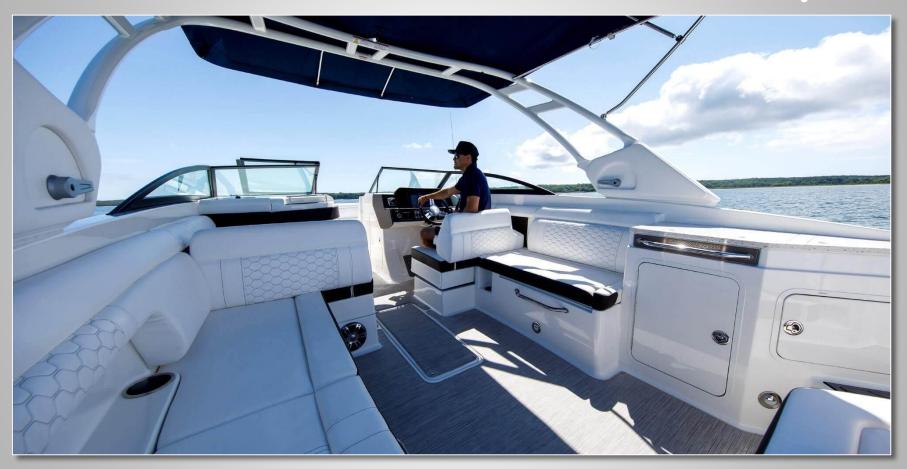

### **Description**

When it comes to a lifestyle boat, the 2022 Sea Ray 290 SDX Speedboat has it all. This is 29 feet of pure pleasure that now comes with something extra — a Bluetooth enabled, high-powered stereo system. The new open layout enhances every social connection. The deep, roomy bow invites friends and family to relax and engage so you can easily fit up to 12 people on this new vessel. Expanded storage tucks your water toys and must-haves safely away. When the water calls, jump in, knowing the swim platform will welcome everyone back aboard.

When an active family loves water sports, they often want to share their good times with friends. The 2022 Sea Ray 290 SDX Speedboat is among the most luxurious deck boats in its class. Its deep-V hull and wide beam allows for more seating in the oversized bow and huge cockpit, while maintaining a smooth, stable ride and great handling at high speeds.

### **Specs**

Model: Sea Ray SDX 29'

Length: 29 ft 2 in

Beam: 9 ft

Year Built: 2022

Engine(s): Mercury Dual 250

Outboard HP: 2 X 250 Fuel: Gas

Number of Cabins: 0 Sleeping Guests: 0 Cruising Guests: 12 Beds: 0, Sleeps 0