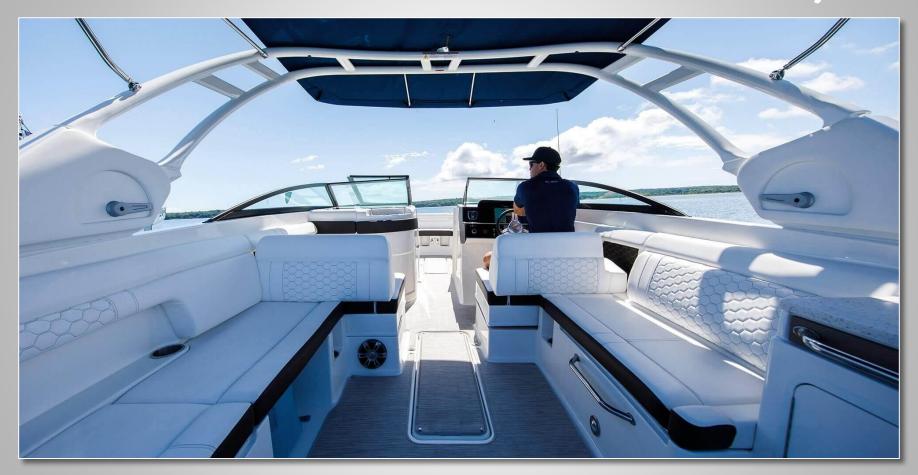

### **Description**

When it comes to a lifestyle boat, the 2022 Sea Ray 290 SDX Speedboat has it all. This is 29 feet of pure pleasure that now comes with something extra — a Bluetooth enabled, high-powered stereo system. The new open layout enhances every social connection. The deep, roomy bow invites friends and family to relax and engage so you can easily fit up to 12 people on this new vessel. Expanded storage tucks your water toys and must-haves safely away. When the water calls, jump in, knowing the swim platform will welcome everyone back aboard.

#### **Features**

Fast, Sleek & Impressive 2 Large Sun Pads Shade Protected Outside Dining Area