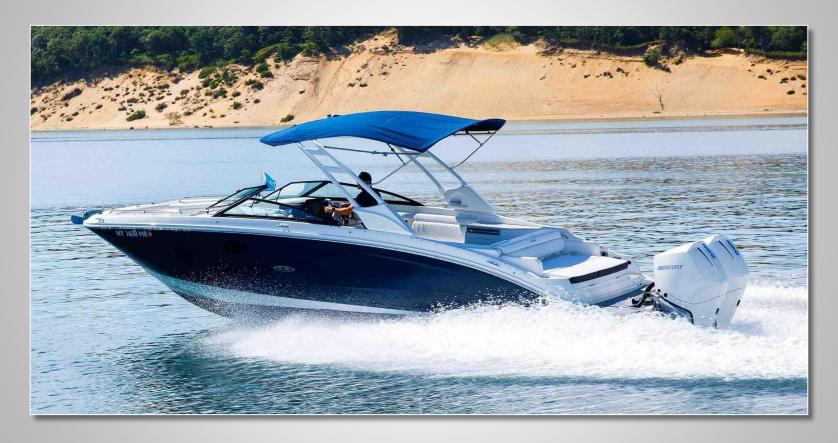

### **Description**

When it comes to a lifestyle boat, the 2022 Sea Ray 290 SDX Speedboat has it all. This is 29 feet of pure pleasure that now comes with something extra — a Bluetooth enabled, high-powered stereo system. The new open layout enhances every social connection. The deep, roomy bow invites friends and family to relax and engage so you can easily fit up to 12 people on this new vessel. Expanded storage tucks your water toys and must-haves safely away. When the water calls, jump in, knowing the swim platform will welcome everyone back aboard.

When an active family loves water sports, they often want to share their good times with friends. The 2022 Sea Ray 290 SDX Speedboat is among the most luxurious deck boats in its class. Its deep-V hull and wide beam allows for more seating in the oversized bow and huge cockpit, while maintaining a smooth, stable ride and great handling at high speeds.