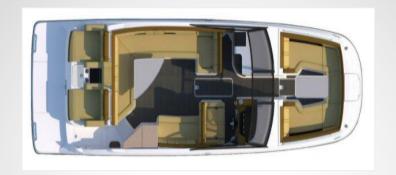

### **Description**

When it comes to a lifestyle boat, the 2022 Sea Ray 290 SDX Speedboat has it all. This is 29 feet of pure pleasure that now comes with something extra — a Bluetooth enabled, high-powered stereo system. The new open layout enhances every social connection. The deep, roomy bow invites friends and family to relax and engage so you can easily fit up to 12 people on this new vessel. Expanded storage tucks your water toys and must-haves safely away. When the water calls, jump in, knowing the swim platform will welcome everyone back aboard.

When an active family loves water sports, they often want to share their good times with friends. The 2022 Sea Ray 290 SDX Speedboat is among the most luxurious deck boats in its class. Its deep-V hull and wide beam allows for more seating in the oversized bow and huge cockpit, while maintaining a smooth, stable ride and great handling at high speeds.