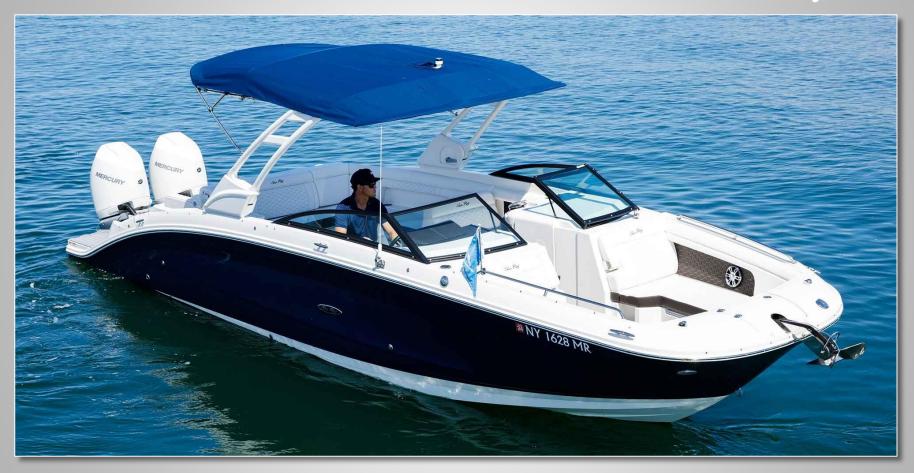

### **Description**

When it comes to a lifestyle boat, the 2022 Sea Ray 290 SDX Speedboat has it all. This is 29 feet of pure pleasure that now comes with something extra — a Bluetooth enabled, high-powered stereo system. The new open layout enhances every social connection. The deep, roomy bow invites friends and family to relax and engage so you can easily fit up to 12 people on this new vessel. Expanded storage tucks your water toys and must-haves safely away. When the water calls, jump in, knowing the swim platform will welcome everyone back aboard.

When an active family loves water sports, they often want to share their good times with friends. The 2022 Sea Ray 290 SDX Speedboat is among the most luxurious deck boats in its class. Its deep-V hull and wide beam allows for more seating in the oversized bow and huge cockpit, while maintaining a smooth, stable ride and great handling at high speeds.

### **Specs**

Model: Sea Ray SDX 29'

Length: 29 ft 2 in

Beam: 9 ft

Year Built: 2022

Engine(s): Mercury Dual 250

Outboard HP: 2 X 250 Fuel: Gas

Number of Cabins: 0 Sleeping Guests: 0 Cruising Guests: 12 Beds: 0, Sleeps 0