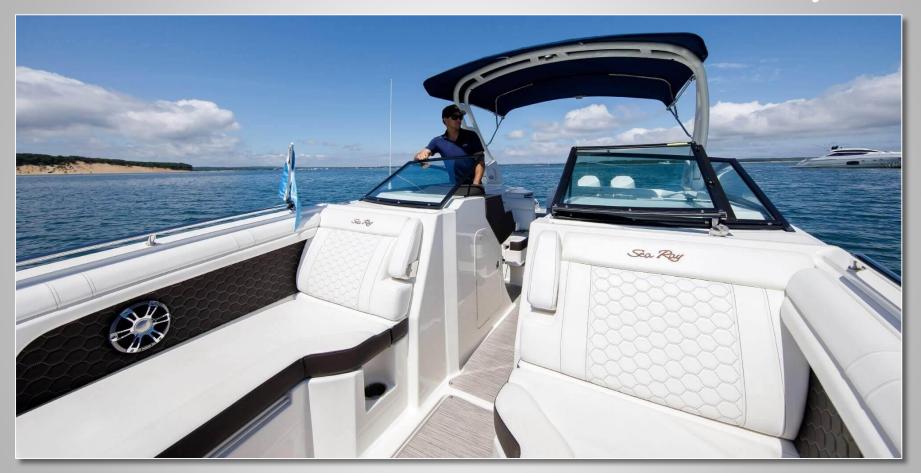

### **Description**

When it comes to a lifestyle boat, the 2022 Sea Ray 290 SDX Speedboat has it all. This is 29 feet of pure pleasure that now comes with something extra — a Bluetooth enabled, high-powered stereo system. The new open layout enhances every social connection. The deep, roomy bow invites friends and family to relax and engage so you can easily fit up to 12 people on this new vessel. Expanded storage tucks your water toys and must-haves safely away. When the water calls, jump in, knowing the swim platform will welcome everyone back aboard.

When an active family loves water sports, they often want to share their good times with friends. The 2022 Sea Ray 290 SDX Speedboat is among the most luxurious deck boats in its class. Its deep-V hull and wide beam allows for more seating in the oversized bow and huge cockpit, while maintaining a smooth, stable ride and great handling at high speeds.

### **Specs**

Model: Sea Ray SDX 29'

Length: 29 ft 2 in

Beam: 9 ft

Year Built: 2022

Engine(s): Mercury Dual 250

Outboard HP: 2 X 250 Fuel: Gas

Number of Cabins: 0 Sleeping Guests: 0 Cruising Guests: 12 Beds: 0, Sleeps 0