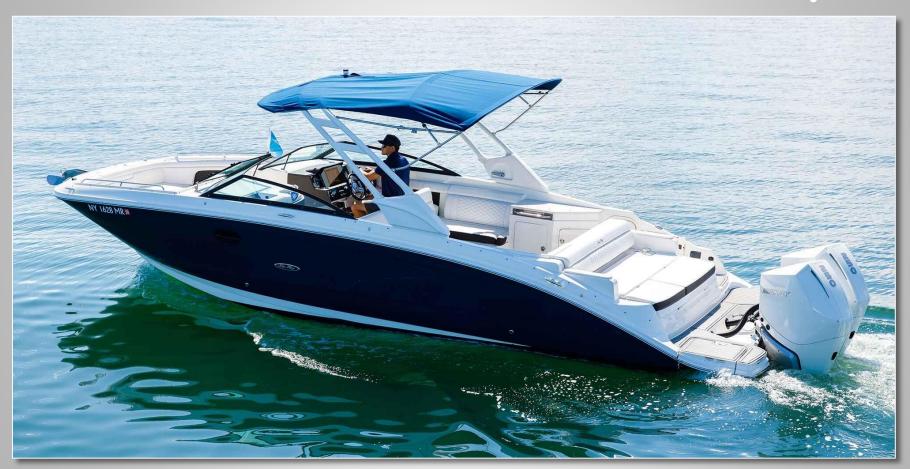

### **Description**

When it comes to a lifestyle boat, the 2022 Sea Ray 290 SDX Speedboat has it all. This is 29 feet of pure pleasure that now comes with something extra — a Bluetooth enabled, high-powered stereo system. The new open layout enhances every social connection. The deep, roomy bow invites friends and family to relax and engage so you can easily fit up to 12 people on this new vessel. Expanded storage tucks your water toys and must-haves safely away. When the water calls, jump in, knowing the swim platform will welcome everyone back aboard.

When an active family loves water sports, they often want to share their good times with friends. The 2022 Sea Ray 290 SDX Speedboat is among the most luxurious deck boats in its class. Its deep-V hull and wide beam allows for more seating in the oversized bow and huge cockpit, while maintaining a smooth, stable ride and great handling at high speeds.