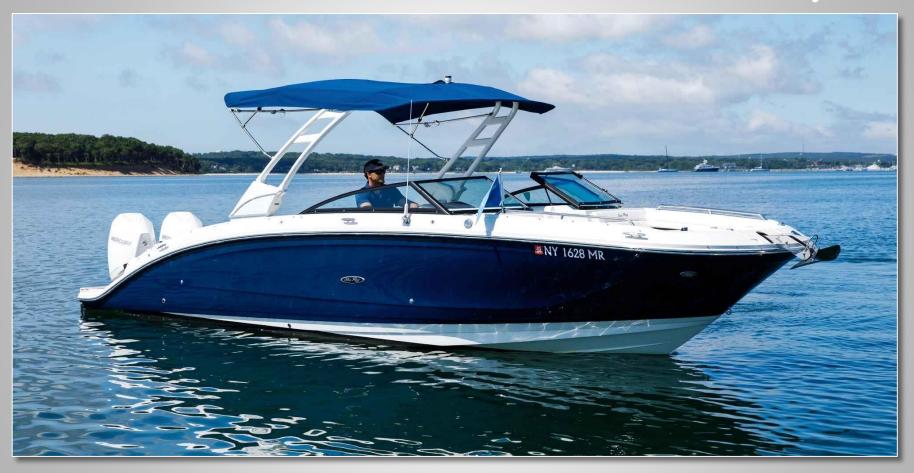

### **Description**

When it comes to a lifestyle boat, the 2022 Sea Ray 290 SDX Speedboat has it all. This is 29 feet of pure pleasure that now comes with something extra — a Bluetooth enabled, high-powered stereo system. The new open layout enhances every social connection. The deep, roomy bow invites friends and family to relax and engage so you can easily fit up to 12 people on this new vessel. Expanded storage tucks your water toys and must-haves safely away. When the water calls, jump in, knowing the swim platform will welcome everyone back aboard.

When an active family loves water sports, they often want to share their good times with friends. The 2022 Sea Ray 290 SDX Speedboat is among the most luxurious deck boats in its class. Its deep-V hull and wide beam allows for more seating in the oversized bow and huge cockpit, while maintaining a smooth, stable ride and great handling at high speeds.

### **Specs**

Model: Sea Ray SDX 29'

Length: 29 ft 2 in

Beam: 9 ft

Year Built: 2022

Engine(s): Mercury Dual 250

Outboard HP: 2 X 250 Fuel: Gas

Number of Cabins: 0 Sleeping Guests: 0 Cruising Guests: 12 Beds: 0, Sleeps 0