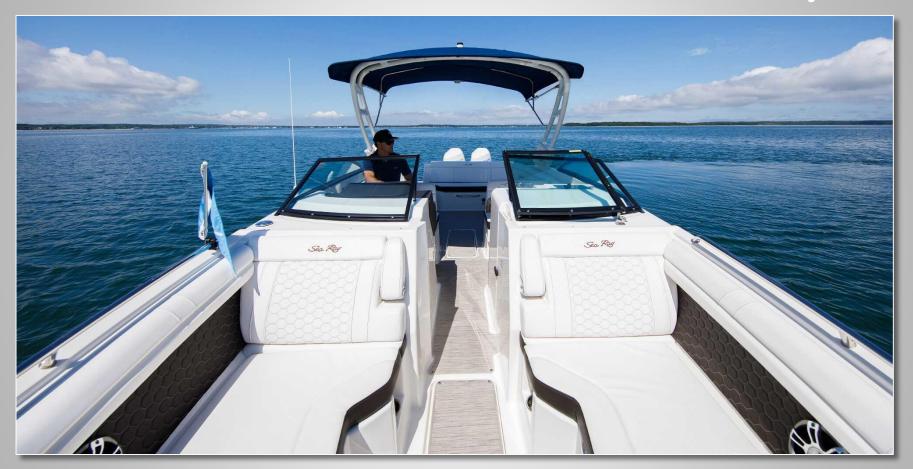

### **Description**

When it comes to a lifestyle boat, the 2022 Sea Ray 290 SDX Speedboat has it all. This is 29 feet of pure pleasure that now comes with something extra — a Bluetooth enabled, high-powered stereo system. The new open layout enhances every social connection. The deep, roomy bow invites friends and family to relax and engage so you can easily fit up to 12 people on this new vessel. Expanded storage tucks your water toys and must-haves safely away. When the water calls, jump in, knowing the swim platform will welcome everyone back aboard.

#### **Features**

Fast, Sleek & Impressive 2 Large Sun Pads Shade Protected Outside Dining Area