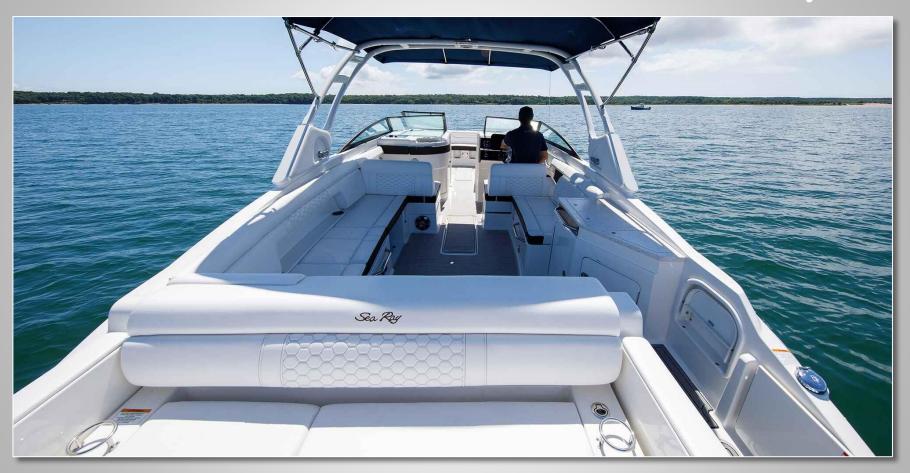

### **Description**

When it comes to a lifestyle boat, the 2022 Sea Ray 290 SDX Speedboat has it all. This is 29 feet of pure pleasure that now comes with something extra — a Bluetooth enabled, high-powered stereo system. The new open layout enhances every social connection. The deep, roomy bow invites friends and family to relax and engage so you can easily fit up to 12 people on this new vessel. Expanded storage tucks your water toys and must-haves safely away. When the water calls, jump in, knowing the swim platform will welcome everyone back aboard.

When an active family loves water sports, they often want to share their good times with friends. The 2022 Sea Ray 290 SDX Speedboat is among the most luxurious deck boats in its class. Its deep-V hull and wide beam allows for more seating in the oversized bow and huge cockpit, while maintaining a smooth, stable ride and great handling at high speeds.

### **Specs**

Model: Sea Ray SDX 29'

Length: 29 ft 2 in

Beam: 9 ft

Year Built: 2022

Engine(s): Mercury Dual 250

Outboard HP: 2 X 250 Fuel: Gas

Number of Cabins: 0 Sleeping Guests: 0 Cruising Guests: 12 Beds: 0, Sleeps 0